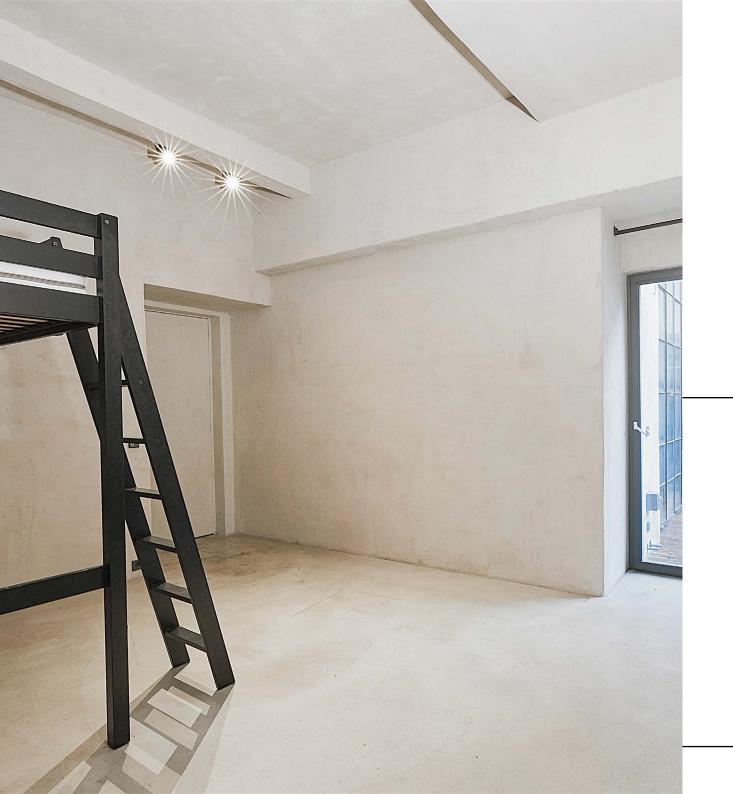

# ROOM 2

THE ROOM IS EQUIPPED WITH A BUNK BED, PRO-VIDING AMPLE SPACE FOR STORAGE, AUXILIARY SPACE, AND MORE.

- SUITABLE FOR UP TO 6 PEOPLE
- QUIET ROOM
- BREAKOUT SPACE
- DRESSING ROOM
- PRODUCTION/CONTROL ROOM
- STORAGE AREA