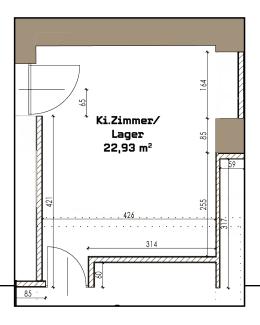

# ROOM 2

THE ROOM IS EQUIPPED WITH A BUNK BED, PRO-VIDING AMPLE SPACE FOR STORAGE, AUXILIARY SPACE, AND MORE.

- SUITABLE FOR UP TO 6 PEOPLE
- QUIET ROOM
- BREAKOUT SPACE
- DRESSING ROOM
- PRODUCTION/CONTROL ROOM
- STORAGE AREA