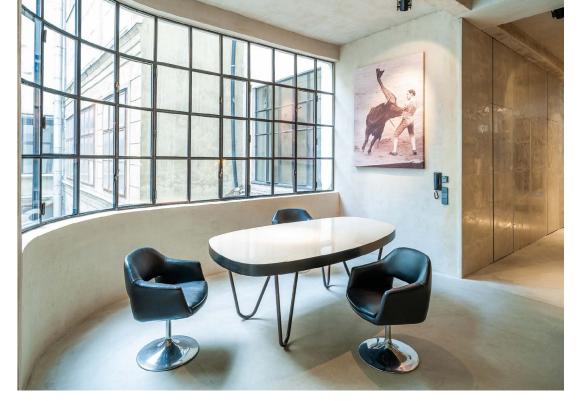

## THE DESIGN

ONE OF DE COTIIS'S TRADEMARKS IS HIS ABILITY TO TRANSFORM RAW AND RECYCLED MATERIALS INTO UTTERLY CAPTIVATING PIECES. BY BLENDING SEEMINGLY CONTRASTING ELEMENTS LIKE ROUGH STONE, OXIDIZED METALS, MIRRORED SURFACES, AND ANTIQUE TEXTILES, HE CREATES A FASCINATING INTERPLAY OF TEXTURES, COLORS, AND SHAPES. THE RESULT OF THIS UNIQUE FUSION IS EXTRAORDINARY FURNITURE, LIGHTING FIXTURES, AND INTERIOR SPACES THAT EXUDE A RUGGED ELEGANCE.

IN HIS ARCHITECTURAL PROJECTS, DE COTIIS DEMONSTRATES SENSITIVITY TO THE EXISTING CONTEXT WHILE INFUSING IT WITH HIS OWN CREATIVE VISION. HIS DESIGNS SEAMLESSLY INTEGRATE INTO THEIR SURROUNDINGS, PAYING HOMAGE TO THE HISTORY AND CULTURE OF THE PLACE. EACH PROJECT IS APPROACHED WITH METICULOUS ATTENTION TO DETAIL AND A PROFOUND UNDERSTANDING OF THE INTERPLAY BETWEEN MATERIALS AND SPACE. THE RESULT IS SPACES THAT ARE BOTH FUNCTIONALLY EFFICIENT AND VISUALLY IMPRESSIVE.