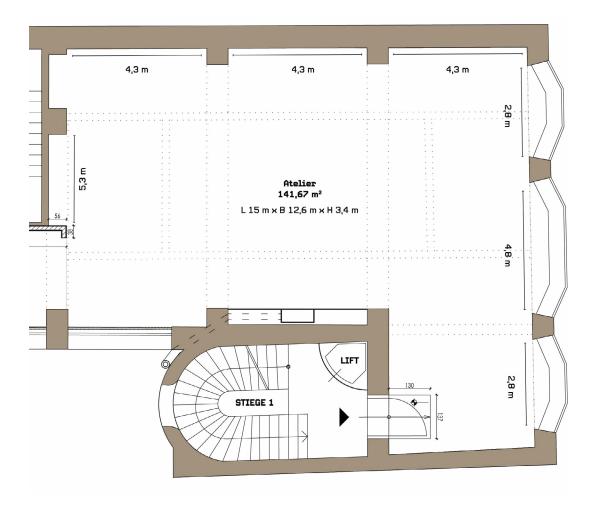

## LAYOUT

STEP INTO THE ELECTRIFYING REALM OF Z13 LOFT, WHERE 350 SQUARE METERS IN VIENNA'S HISTORIC 1070 DISTRICT TRANSFORM INTO A CANVAS FOR YOUR BOLDEST VISIONS. THIS EXTRAORDINARY SPACE IS YOUR PLAYGROUND, WHETHER YOU'RE CONJURING MEDIA MAGIC, HOSTING CUTTING-EDGE WORKSHOPS,

OR RAISING A GLASS AT AN ELEGANT SOIRÉE. WITH A TOUCH OF HISTORY Z13 SETS THE STAGE LIKE NO OTHER. YOUR GUESTS WILL ENJOY TO MAKE THEIR MARK AT Z13, WHERE POSSIBILITIES ARE LIMITLESS, AND THE SPOTLIGHT IS YOURS FOR THE TAKING.

| BOARDROOM    | GALA                 | 50 GUESTS  |
|--------------|----------------------|------------|
|              | BANQUET              | 60 GUESTS  |
|              | Y COCKTAIL RECEPTION | 100 GUESTS |
|              | THEATRE STYLE        | 80 GUESTS  |
|              |                      |            |
| MEASUREMENTS |                      |            |
| LXBXH        | 15 X 12,6 X 3,4 M    | 141 M²     |