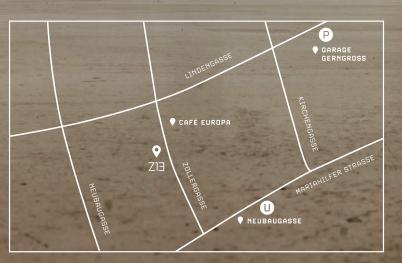

# **FACTS**

- DISTRICT: 1070, UIENNA
- HISTORIC BUILDING
- TYPE: LOFT
- SIZE: 350 M2
- 3 ROOMS
- FLOOR: MEZZANINE
- ELEVATOR: YES
- FOOD ELEVATOR: YES
- STORAGE SPACE: YES
- HIGH VOLTAGE: YES
- LOADING ZONE: YES
- PARKING: PARKING LOTS
  - ON THE STREET OR IN THE
  - PARKING GARAGE GERNGROSS,
  - ONE MINUTE'S WALK