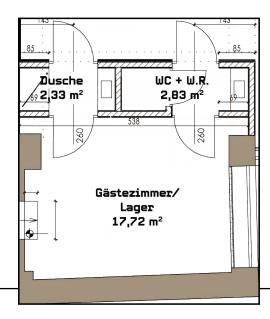

## LAYOUT

STEP INTO THE ELECTRIFYING REALM OF Z13 LOFT, WHERE 350 SQUARE METERS IN VIENNA'S HISTORIC 1070 DISTRICT TRANSFORM INTO A CANVAS FOR YOUR BOLDEST VISIONS. THIS EXTRAORDINARY SPACE IS YOUR PLAYGROUND, WHETHER YOU'RE CONJURING MEDIA MAGIC, HOSTING CUTTING-EDGE WORKSHOPS,

| BOARDROOM    | GALA                 | 50 GUESTS  |
|--------------|----------------------|------------|
|              | BANQUET              | 60 GUESTS  |
|              | Y COCKTAIL RECEPTION | 100 GUESTS |
|              | THEATRE STYLE        | 80 GUESTS  |
|              |                      |            |
| MEASUREMENTS |                      |            |
| LXBXH        | 15 X 12,6 X 3,4 M    | 141 M²     |