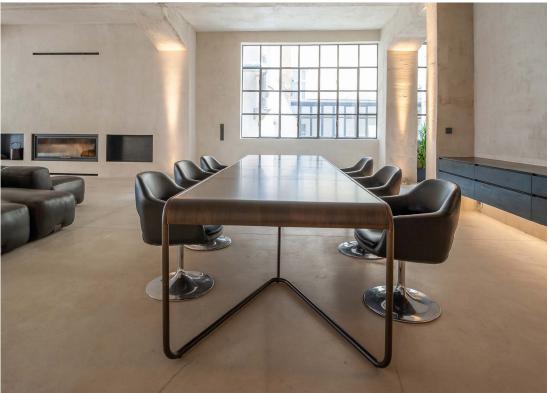

## THE DESIGN

ONE OF DE COTIIS'S TRADEMARKS IS HIS ABILITY TO TRANSFORM RAW AND RECYCLED MATERIALS INTO UTTERLY CAPTIVATING PIECES. BY BLENDING SEEMINGLY CONTRASTING ELEMENTS LIKE ROUGH STONE, OXIDIZED METALS, MIRRORED SURFACES, AND ANTIQUE TEXTILES, HE CREATES A FASCINATING INTERPLAY OF TEXTURES, COLORS, AND SHAPES. THE RESULT OF THIS UNIQUE FUSION IS EXTRAORDINARY FURNITURE, LIGHTING FIXTURES, AND INTERIOR SPACES THAT EXUDE A RUGGED ELEGANCE.

IN HIS ARCHITECTURAL PROJECTS, DE COTIIS DEMONSTRATES SENSITIVITY TO THE EXISTING CONTEXT WHILE INFUSING IT WITH HIS OWN CREATIVE VISION. HIS DESIGNS SEAMLESSLY INTEGRATE INTO THEIR SURROUNDINGS, PAYING HOMAGE TO THE HISTORY AND CULTURE OF THE PLACE. EACH PROJECT IS APPROACHED WITH METICULOUS ATTENTION TO DETAIL AND A PROFOUND UNDERSTANDING OF THE INTERPLAY BETWEEN MATERIALS AND SPACE. THE RESULT IS SPACES THAT ARE BOTH FUNCTIONALLY EFFICIENT AND VISUALLY IMPRESSIVE.