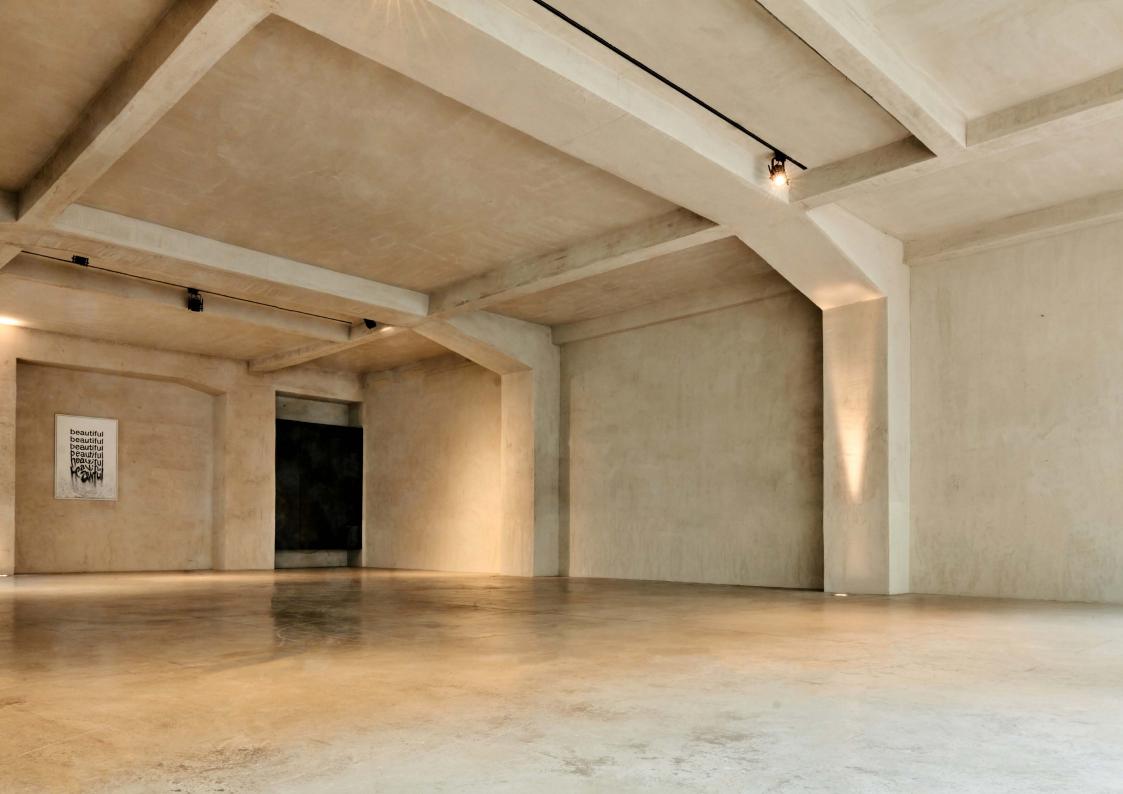

## LAYOUT

STEP INTO THE ELECTRIFYING REALM OF Z13 LOFT, WHERE 350 SQUARE METERS IN VIENNA'S HISTORIC 1070 DISTRICT TRANSFORM INTO A CANVAS FOR YOUR BOLDEST VISIONS. THIS EXTRAORDINARY SPACE IS YOUR PLAYGROUND, WHETHER YOU'RE CONJURING MEDIA MAGIC, HOSTING CUTTING-EDGE WORKSHOPS,

OR RAISING A GLASS AT AN ELEGANT SOIRÉE. WITH A TOUCH OF HISTORY Z13 SETS THE STAGE LIKE NO OTHER. YOUR GUESTS WILL ENJOY TO MAKE THEIR MARK AT Z13, WHERE POSSIBILITIES ARE LIMITLESS, AND THE SPOTLIGHT IS YOURS FOR THE TAKING.

| BOARDROOM    | GALA                 | 50 GUESTS  |
|--------------|----------------------|------------|
|              | BANQUET              | 60 GUESTS  |
|              | Y COCKTAIL RECEPTION | 100 GUESTS |
|              | THEATRE STYLE        | 80 GUESTS  |
|              |                      |            |
| MEASUREMENTS |                      |            |
| LXBXH        | 15 X 12,6 X 3,4 M    | 141 M²     |