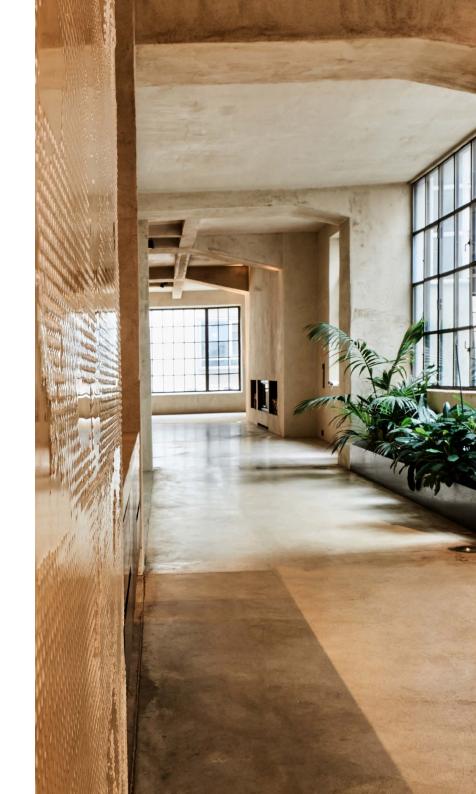

### THE LOFT

HIDDEN IN THE HEART OF VIENNA'S TRENDY 7TH DISTRICT
LIES THE Z13 LOFT. DESIGNED
BY THE RENOWNED ITALIAN ARCHITECT VINCENZO DE COTIIS,
THIS UNIQUE DESIGNER LOFT
SKILLFULLY COMBINES CRAFTSMANSHIP WITH PRACTICALITY.

THE Z13 LOFT EMBODIES THE ESSENCE OF LUXURIOUS LIVING WITHOUT OSTENTATIOUS DISPLAYS. HERE, IMPERFECTION SEAMLESSLY MERGES WITH FORM AND FUNCTION TO CREATE AN EVENT SPACE THAT IS AS INVITING TO ITS GUESTS AS IT IS VISUALLY FASCINATING.

## LAYOUT

STEP INTO THE ELECTRIFYING REALM OF Z13 LOFT, WHERE 350 SQUARE METERS IN VIENNA'S HISTORIC 1070 DISTRICT TRANSFORM INTO A CANVAS FOR YOUR BOLDEST VISIONS. THIS EXTRAORDINARY SPACE IS YOUR PLAYGROUND, WHETHER YOU'RE CONJURING MEDIA MAGIC, HOSTING CUTTING-EDGE WORKSHOPS,

OR RAISING A GLASS AT AN ELEGANT SOIRÉE. WITH A TOUCH OF HISTORY Z13 SETS THE STAGE LIKE NO OTHER. YOUR GUESTS WILL ENJOY TO MAKE THEIR MARK AT Z13, WHERE POSSIBILITIES ARE LIMITLESS, AND THE SPOTLIGHT IS YOURS FOR THE TAKING.