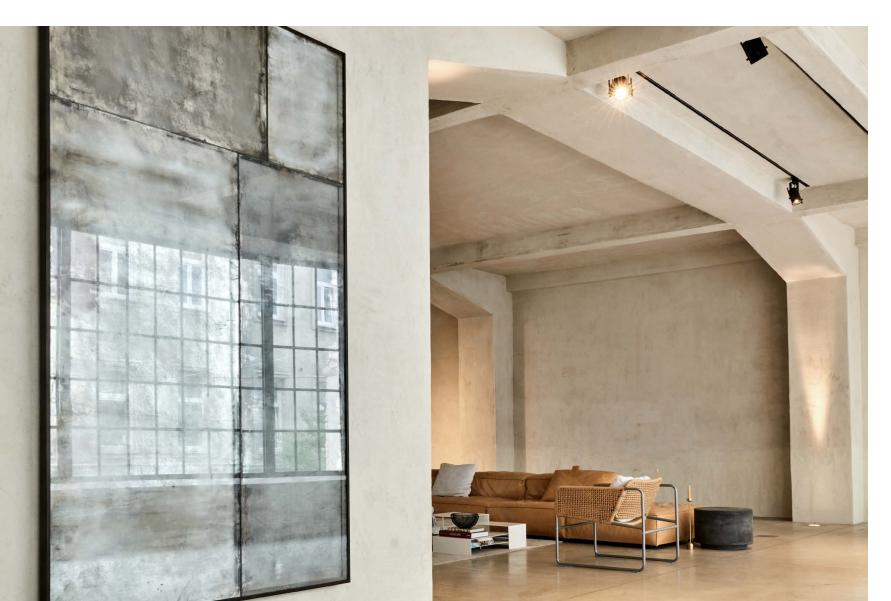

## THE DESIGN

ONE OF DE COTIIS'S TRADEMARKS IS HIS ABILITY TO TRANSFORM RAW AND RECYCLED MATERIALS INTO UTTERLY CAPTIVATING PIECES. BY BLENDING SEEMINGLY CONTRASTING ELEMENTS LIKE ROUGH STONE, OXIDIZED METALS, MIRRORED SURFACES, AND ANTIQUE TEXTILES, HE CREATES A FASCINATING INTERPLAY OF TEXTURES, COLORS, AND SHAPES. THE RESULT OF THIS UNIQUE FUSION IS EXTRAORDINARY FURNITURE, LIGHTING FIXTURES, AND INTERIOR SPACES THAT EXUDE A RUGGED ELEGANCE.

IN HIS ARCHITECTURAL PROJECTS, DE COTIIS DEMONSTRATES SENSITIVITY TO THE EXISTING CONTEXT WHILE INFUSING IT WITH HIS OWN CREATIVE VISION. HIS DESIGNS SEAMLESSLY INTEGRATE INTO THEIR SURROUNDINGS, PAYING HOMAGE TO THE HISTORY AND CULTURE OF THE PLACE. EACH PROJECT IS APPROACHED WITH METICULOUS ATTENTION TO DETAIL AND A PROFOUND UNDERSTANDING OF THE INTERPLAY BETWEEN MATERIALS AND SPACE. THE RESULT IS SPACES THAT ARE BOTH FUNCTIONALLY EFFICIENT AND VISUALLY IMPRESSIVE.