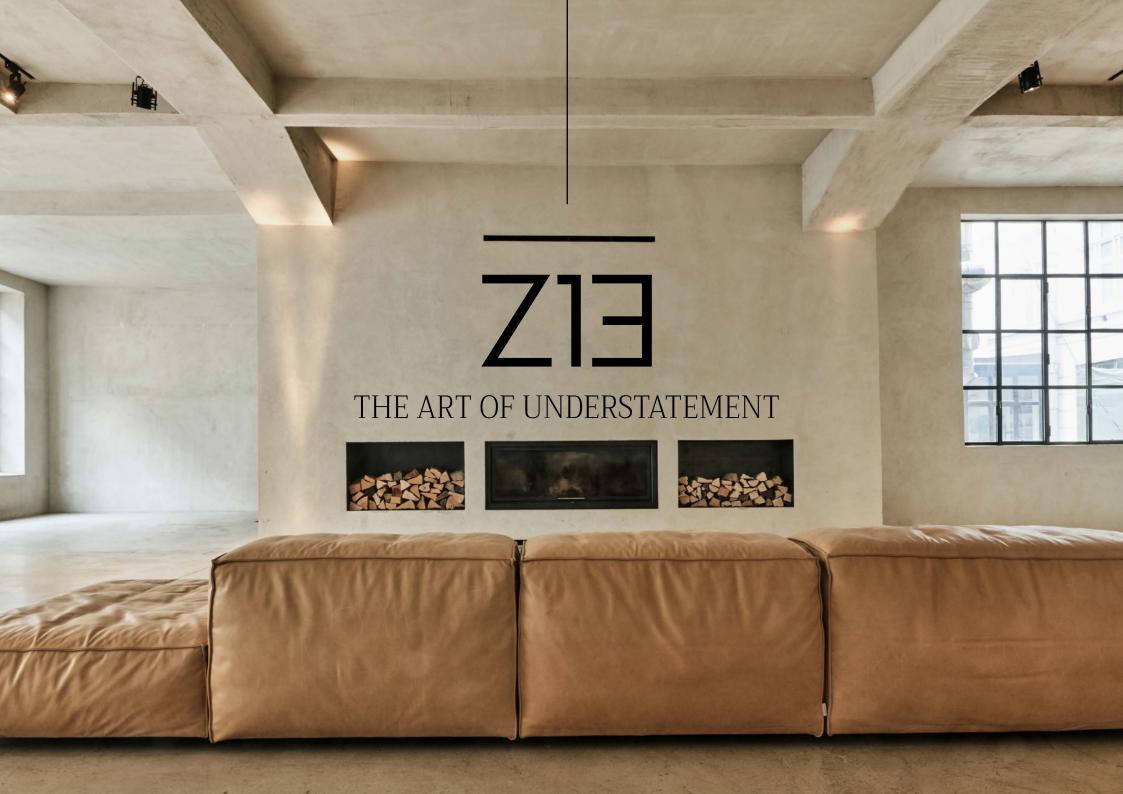

# EXCEPTIONAL BLEND OF TIMELESS GRACE & URBAN SOPHISTICATION

### THE LOFT

HIDDEN IN THE HEART OF VIENNA'S TRENDY 7TH DISTRICT
LIES THE Z13 LOFT. DESIGNED
BY THE RENOWNED ITALIAN ARCHITECT VINCENZO DE COTIIS,
THIS UNIQUE DESIGNER LOFT
SKILLFULLY COMBINES CRAFTSMANSHIP WITH PRACTICALITY.

THE Z13 LOFT EMBODIES THE ESSENCE OF LUXURIOUS LIVING WITHOUT OSTENTATIOUS DISPLAYS. HERE, IMPERFECTION SEAMLESSLY MERGES WITH FORM AND FUNCTION TO CREATE AN EVENT SPACE THAT IS AS INVITING TO ITS GUESTS AS IT IS VISUALLY FASCINATING.