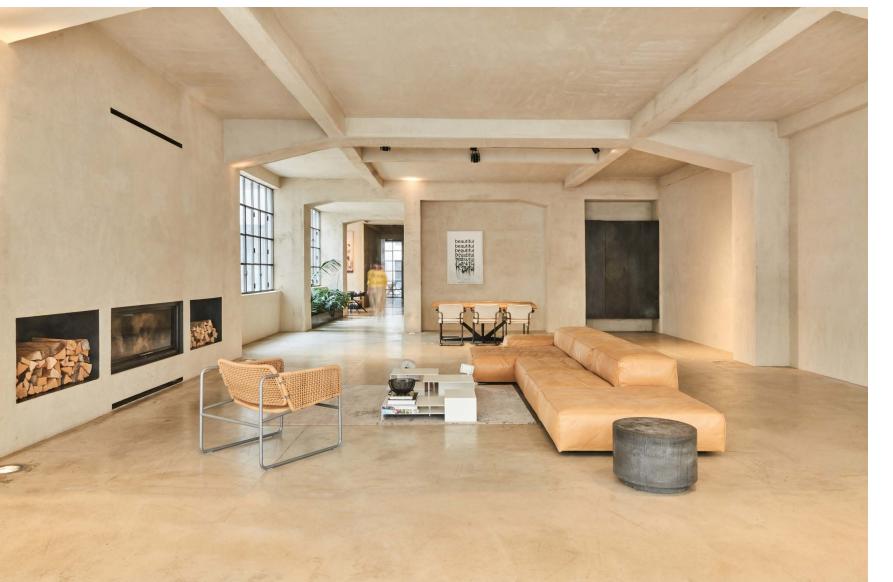

## LAYOUT

STEP INTO THE ELECTRIFYING REALM OF Z13 LOFT, WHERE 350 SQUARE METERS IN VIENNA'S HISTORIC 1070 DISTRICT TRANSFORM INTO A CANVAS FOR YOUR BOLDEST VISIONS. THIS EXTRAORDINARY SPACE IS YOUR PLAYGROUND, WHETHER YOU'RE CONJURING MEDIA MAGIC, HOSTING CUTTING-EDGE WORKSHOPS,

OR RAISING A GLASS AT AN ELEGANT SOIRÉE. WITH A TOUCH OF HISTORY Z13 SETS THE STAGE LIKE NO OTHER. YOUR GUESTS WILL ENJOY TO MAKE THEIR MARK AT Z13, WHERE POSSIBILITIES ARE LIMITLESS, AND THE SPOTLIGHT IS YOURS FOR THE TAKING.

| BOARDROOM    | GALA                 | 50 GUESTS  |
|--------------|----------------------|------------|
|              | BANQUET              | 60 GUESTS  |
|              | Y COCKTAIL RECEPTION | 100 GUESTS |
|              | THEATRE STYLE        | 80 GUESTS  |
|              |                      |            |
| MEASUREMENTS |                      |            |
| LXBXH        | 15 X 12,6 X 3,4 M    | 141 M²     |