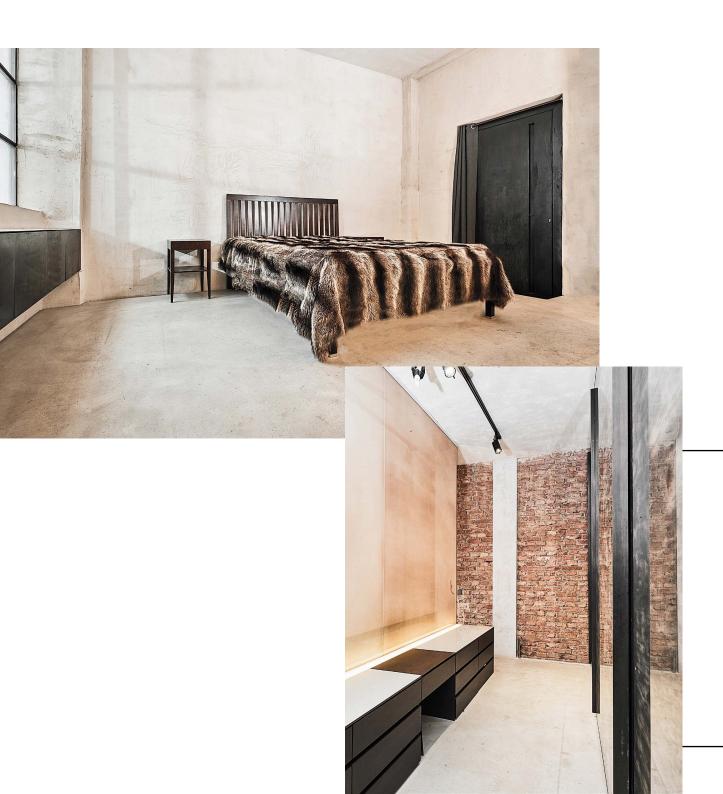

# ROOM 3

ROOM 3 IS CURRENTLY INSTALLED AS BED ROOM
AND CAN BE USED FOR BREAK OUT SESSION FOR
2-3 PEOPLE WITH DEDICATED WORK SPACE, TABLE AND SETTING ON REQUEST.

PLEASE CONTACT US FOR MORE INFORMATION
OFFICE@LOFTZ13.COM

#### LUXURIOUS BATHROOMS:

WELL-APPOINTED BATHROOMS AND GUEST TOILETS AT YOUR DISPOSAL.