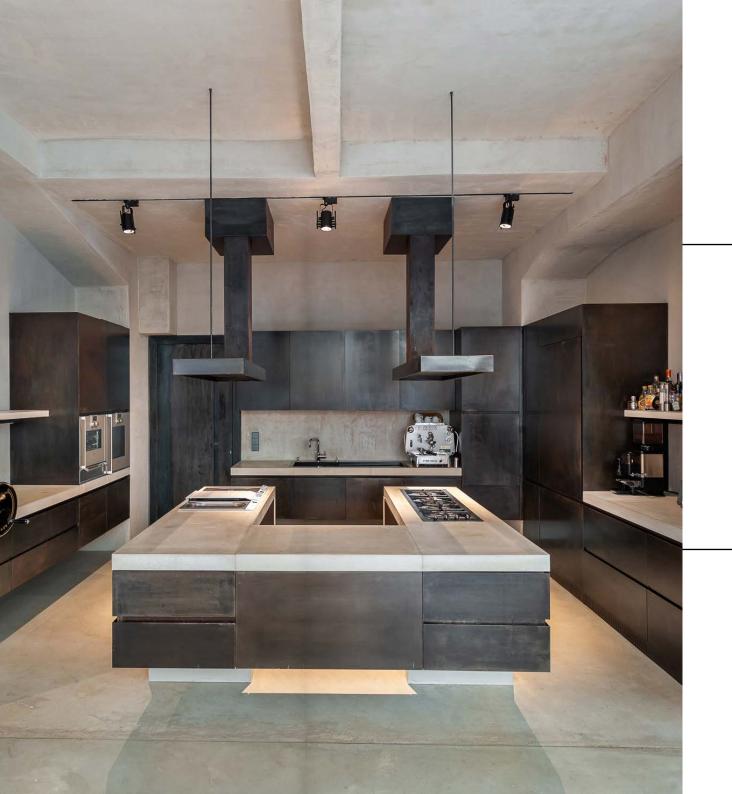

# KITCHEN

FULLY EQUIPPED DESIGNER KITCHEN BY GAGGENAU, INCLUDING

- FOOD ELEVATOR
- 4-BURNER STOVE
- DISHWASHER
- FRIDGE
- FOOD AND DRINK STORAGE
- DE'LONGHI COFFEE MACHINE

#### FOOD ELEVATOR:

CONVENIENT FOOD ELEVATOR ENSURING SMOOTH CATERING SERVICE.

#### GAGGENAU KITCHEN:

FULLY EQUIPPED KITCHEN READY TO BRING YOUR CULINARY VISIONS TO LIFE.