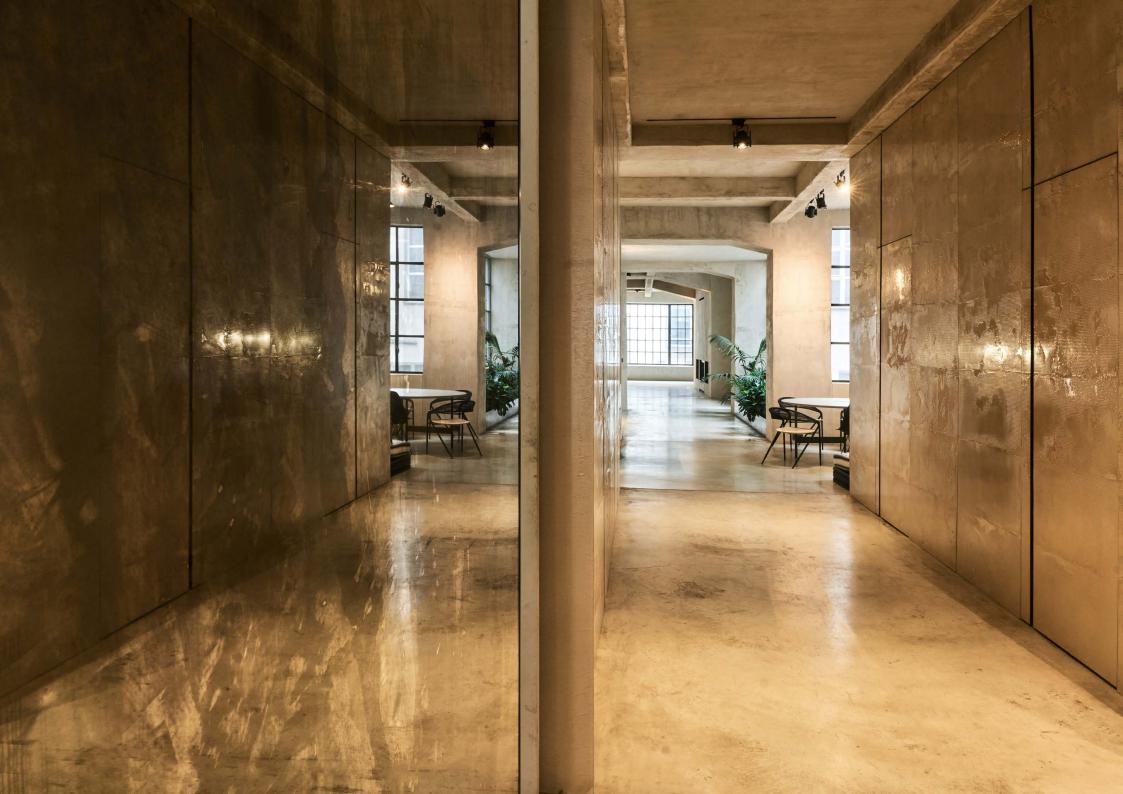

## THE DESIGN

ONE OF DE COTIIS'S TRADEMARKS IS HIS ABILITY TO TRANSFORM RAW AND RECYCLED MATERIALS INTO UTTERLY CAPTIVATING PIECES. BY BLENDING SEEMINGLY CONTRASTING ELEMENTS LIKE ROUGH STONE, OXIDIZED METALS, MIRRORED SURFACES, AND ANTIQUE TEXTILES, HE CREATES A FASCINATING INTERPLAY OF TEXTURES, COLORS, AND SHAPES. THE RESULT OF THIS UNIQUE FUSION IS EXTRAORDINARY FURNITURE, LIGHTING FIXTURES, AND INTERIOR SPACES THAT EXUDE A RUGGED ELEGANCE.

IN HIS ARCHITECTURAL PROJECTS, DE COTIIS DEMONSTRATES SENSITIVITY TO THE EXISTING CONTEXT WHILE INFUSING IT WITH HIS OWN CREATIVE VISION. HIS DESIGNS SEAMLESSLY INTEGRATE INTO THEIR SURROUNDINGS, PAYING HOMAGE TO THE HISTORY AND CULTURE OF THE PLACE. EACH PROJECT IS APPROACHED WITH METICULOUS ATTENTION TO DETAIL AND A PROFOUND UNDERSTANDING OF THE INTERPLAY BETWEEN MATERIALS AND SPACE. THE RESULT IS SPACES THAT ARE BOTH FUNCTIONALLY EFFICIENT AND VISUALLY IMPRESSIVE.

## LAYOUT

STEP INTO THE ELECTRIFYING REALM OF Z13 LOFT, WHERE 350 SQUARE METERS IN VIENNA'S HISTORIC 1070 DISTRICT TRANSFORM INTO A CANVAS FOR YOUR BOLDEST VISIONS. THIS EXTRAORDINARY SPACE IS YOUR PLAYGROUND, WHETHER YOU'RE CONJURING MEDIA MAGIC, HOSTING CUTTING-EDGE WORKSHOPS,