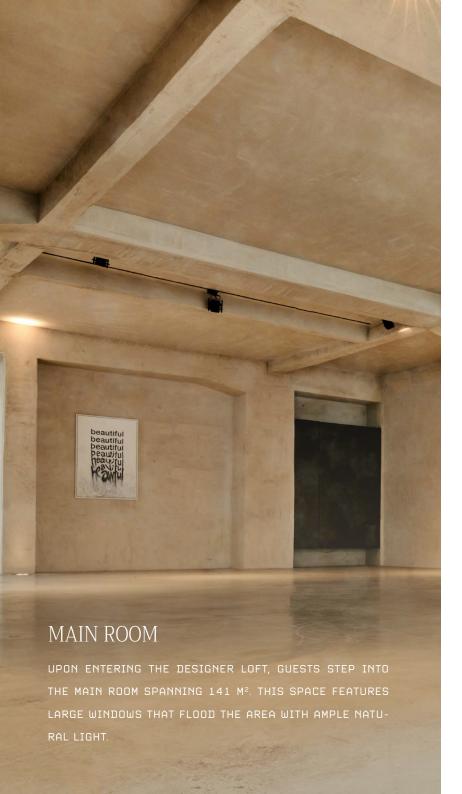

## LAYOUT

STEP INTO THE ELECTRIFYING REALM OF Z13 LOFT, WHERE 350 SQUARE METERS IN VIENNA'S HISTORIC 1070 DISTRICT TRANSFORM INTO A CANVAS FOR YOUR BOLDEST VISIONS. THIS EXTRAORDINARY SPACE IS YOUR PLAYGROUND, WHETHER YOU'RE CONJURING MEDIA MAGIC, HOSTING CUTTING-EDGE WORKSHOPS,

OR RAISING A GLASS AT AN ELEGANT SOIRÉE. WITH A TOUCH OF HISTORY Z13 SETS THE STAGE LIKE NO OTHER. YOUR GUESTS WILL ENJOY TO MAKE THEIR MARK AT Z13, WHERE POSSIBILITIES ARE LIMITLESS, AND THE SPOTLIGHT IS YOURS FOR THE TAKING.

| BOARDROOM    | GALA                 | 50 GUESTS  |
|--------------|----------------------|------------|
|              | BANQUET              | 60 GUESTS  |
|              | Y COCKTAIL RECEPTION | 100 GUESTS |
|              | THEATRE STYLE        | 80 GUESTS  |
|              |                      |            |
| MEASUREMENTS |                      |            |
| LXBXH        | 15 X 12,6 X 3,4 M    | 141 M²     |