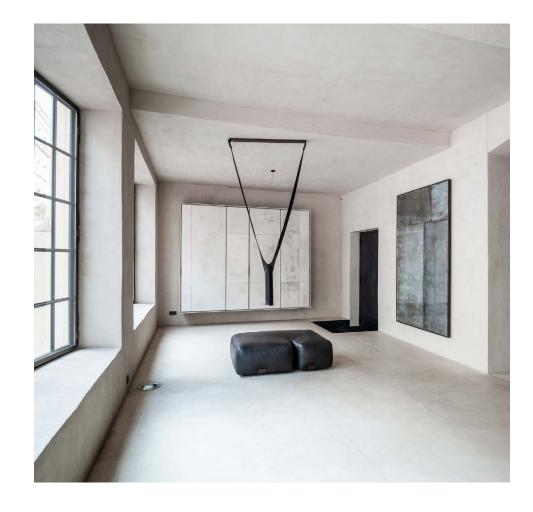

THE Z13 LOFT EMBODIES THE ESSENCE OF LUXURIOUS LIVING WITHOUT OSTENTATIOUS DISPLAYS. HERE, IMPERFECTION SEAMLESSLY MERGES WITH FORM AND FUNCTION TO CREATE AN EVENT SPACE THAT IS AS INVITING TO ITS GUESTS AS IT IS VISUALLY FASCINATING.

## THE DESIGN

ONE OF DE COTIIS'S TRADEMARKS IS HIS ABILITY TO TRANSFORM RAW AND RECYCLED MATERIALS INTO UTTERLY CAPTIVATING PIECES. BY BLENDING SEEMINGLY CONTRASTING ELEMENTS LIKE ROUGH STONE, OXIDIZED METALS, MIRRORED SURFACES, AND ANTIQUE TEXTILES, HE CREATES A FASCINATING INTERPLAY OF TEXTURES, COLORS, AND SHAPES. THE RESULT OF THIS UNIQUE FUSION IS EXTRAORDINARY FURNITURE, LIGHTING FIXTURES, AND INTERIOR SPACES THAT EXUDE A RUGGED ELEGANCE.