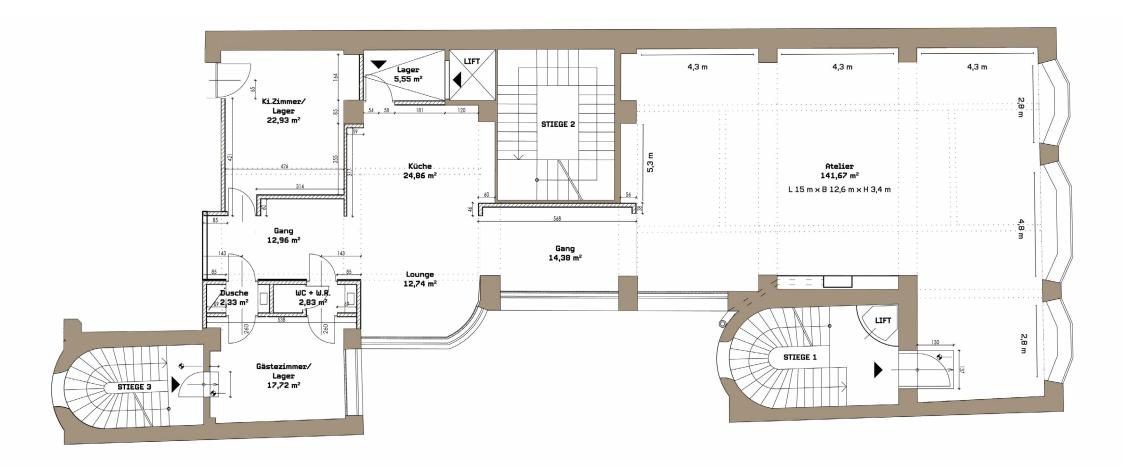

## LAYOUT

STEP INTO THE ELECTRIFYING REALM OF Z13 LOFT, WHERE 350 SQUARE METERS IN VIENNA'S HISTORIC 1070 DISTRICT TRANSFORM INTO A CANVAS FOR YOUR BOLDEST VISIONS. THIS EXTRAORDINARY SPACE IS YOUR PLAYGROUND, WHETHER YOU'RE CONJURING MEDIA MAGIC, HOSTING CUTTING-EDGE WORKSHOPS,

OR RAISING A GLASS AT AN ELEGANT SOIRÉE. WITH A TOUCH OF HISTORY Z13 SETS THE STAGE LIKE NO OTHER. YOUR GUESTS WILL ENJOY TO MAKE THEIR MARK AT Z13, WHERE POSSIBILITIES ARE LIMITLESS, AND THE SPOTLIGHT IS YOURS FOR THE TAKING.

| BOARDROOM    | GALA                 | 50 GUESTS  |
|--------------|----------------------|------------|
|              | BANQUET              | 60 GUESTS  |
|              | Y COCKTAIL RECEPTION | 100 GUESTS |
|              | THEATRE STYLE        | 80 GUESTS  |
|              |                      |            |
| MEASUREMENTS |                      |            |
| LXBXH        | 15 X 12,6 X 3,4 M    | 141 M²     |